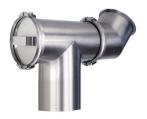

## FANS & VENTILATORS

AXIAL ROOF-MOUNT

CENTRIFUGAL UP-BLAST

INLINE

**DIRECT DRIVE AXIAL WALL-MOUNT** 

**GRAVITY VENT** 

**UTILITY SETS** 

**CEILING & INLINE** 